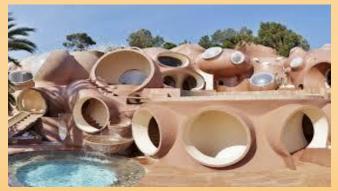

#### THE HOUSES

In the magical, orange planet, Mars, houses are being sold. The houses are in the form of sea shells. They are aligned from the lightest shade of orange to the darkest, starting from the white color and ending with the black. These houses have different sizes going from the smallest to the largest. The small houses cost much less than the big houses. Although there is only one that is actually the biggest and the most wonderful house, we can find it in the end of the Color Shading Houses.