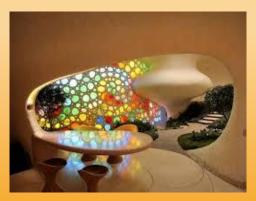

### INSIDE THE HOUSES

Many things await inside the Color Shading Houses. All the colors inside the houses give power to the place. The houses are designed and decorated by lots of orange furniture. The smallest house has one master room, two small rooms that share one restroom, one living room, and a kitchen. The middle houses has two master rooms, two small rooms, a restroom, and a kitchen along with a living room, lastly a swimming pool indoor. The largest house has an outdoor swimming pool, three master rooms, three small rooms each with restrooms, two living rooms, one upstairs and one downstairs, and a kitchen that has a stunning view to the wonderful garden.