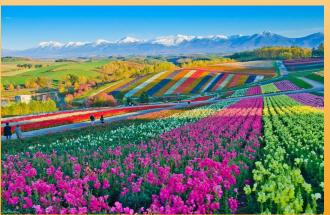

#### THE HOUSES

In the magical, orange planet, Mars, houses are being sold. The houses are in the form of sea shells. They are aligned from the lightest shade of orange to the darkest, starting from the white color and ending with the black. These houses have different sizes going from the smallest to the largest. The small houses cost much less than the big houses. Although there is only one that is actually the biggest and the most wonderful house, we can find it in the end of the Color Shading Houses.