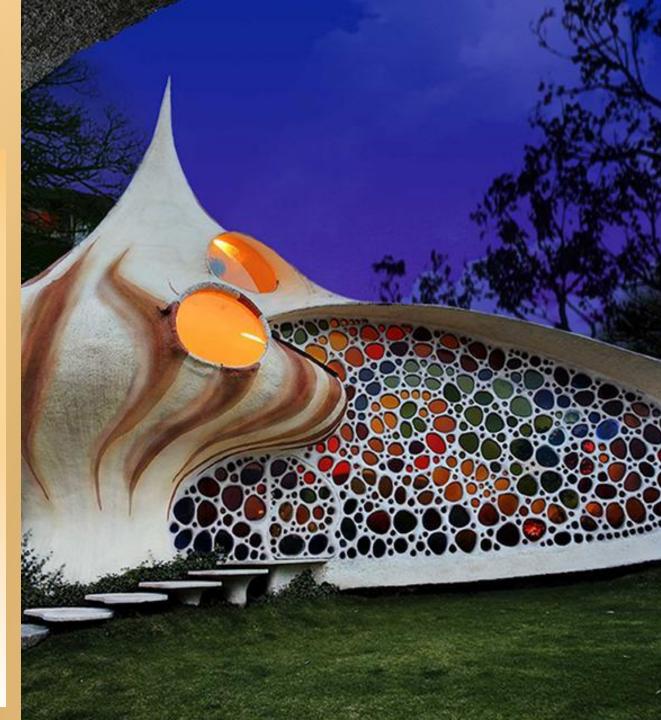

#### THE HOUSES

In the magical, orange planet, Mars, houses are being sold. The houses are in the form of sea shells. They are aligned from the lightest shade of orange to the darkest, starting from the white color and ending with the black. These houses have different sizes going from the smallest to the largest. The small houses cost much less than the big houses. Although there is only one that is actually the biggest and the most wonderful house, we can find it in the end of the Color Shading Houses.

### INSIDE THE HOUSES

Many things await inside the Color Shading Houses. All the colors inside the houses give power to the place. The houses are designed and decorated by lots of orange furniture. The smallest house has one master room, two small rooms that share one restroom, one living room, and a kitchen. The middle houses has two master rooms, two small rooms, a restroom, and a kitchen along with a living room, lastly a swimming pool indoor. The largest house has an outdoor swimming pool, three master rooms, three small rooms each with restrooms, two living rooms, one upstairs and one downstairs, and a kitchen that has a stunning view to the wonderful garden.