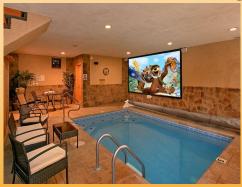

### INSIDE THE HOUSES

Many things await inside the Color Shading Houses. All the colors inside the houses give power to the place. The houses are designed and decorated by lots of orange furniture. The smallest house has one master room, two small rooms that share one restroom, one living room, and a kitchen. The middle houses has two master rooms, two small rooms, a restroom, and a kitchen along with a living room, lastly a swimming pool indoor. The largest house has an outdoor swimming pool, three master rooms, three small rooms each with restrooms, two living rooms, one upstairs and one downstairs, and a kitchen that has a stunning view to the wonderful garden.