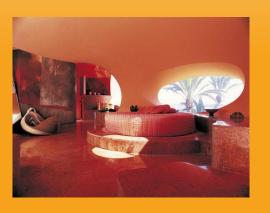

### INSIDE THE HOUSES

Many things await inside the Color Shading Houses. All the colors inside the houses give power to the place. The houses are designed and decorated by lots of orange furniture. The smallest house has one master room, two small rooms that share one restroom, one living room, and a kitchen. The middle houses has two master rooms, two small rooms, a restroom, and a kitchen along with a living room, lastly a swimming pool indoor. The largest house has an outdoor swimming pool, three master rooms, three small rooms each with restrooms, two living rooms, one upstairs and one downstairs, and a kitchen that has a stunning view to the wonderful garden.