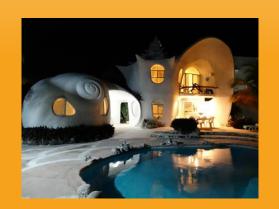

#### THE HOUSES

In the magical, orange planet, Mars, houses are being sold. The houses are in the form of sea shells. They are aligned from the lightest shade of orange to the darkest, starting from the white color and ending with the black. These houses have different sizes going from the smallest to the largest. The small houses cost much less than the big houses. Although there is only one that is actually the biggest and the most wonderful house, we can find it in the end of the Color Shading Houses.