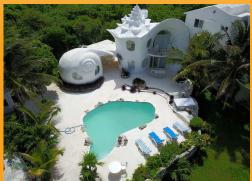

#### THE HOUSES

In the magical, orange planet, Mars, houses are being sold. The houses are in the form of sea shells. They are aligned from the lightest shade of orange to the darkest, starting from the white color and ending with the black. These houses have different sizes going from the smallest to the largest. The small houses cost much less than the big houses. Although there is only one that is actually the biggest and the most wonderful house, we can find it in the end of the Color Shading Houses.

### INSIDE THE HOUSES

Many things await inside the Color Shading Houses. All the colors inside the houses give power to the place. The houses are designed and decorated by lots of orange furniture. The smallest house has one master room, two small rooms that share one restroom, one living room, and a kitchen. The middle houses has two master rooms, two small rooms, a restroom, and a kitchen along with a living room, lastly a swimming pool indoor. The largest house has an outdoor swimming pool, three master rooms, three small rooms each with restrooms, two living rooms, one upstairs and one downstairs, and a kitchen that has a stunning view to the wonderful garden.