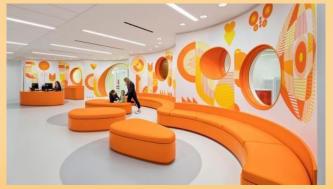

### INSIDE THE HOUSES

Many things await inside the Color Shading Houses. All the colors inside the houses give power to the place. The houses are designed and decorated by lots of orange furniture. The smallest house has one master room, two small rooms that share one restroom, one living room, and a kitchen. The middle houses has two master rooms, two small rooms, a restroom, and a kitchen along with a living room, lastly a swimming pool indoor. The largest house has an outdoor swimming pool, three master rooms, three small rooms each with restrooms, two living rooms, one upstairs and one downstairs, and a kitchen that has a stunning view to the wonderful garden.