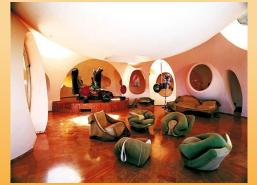

### INSIDE THE HOUSES

Many things await inside the Color Shading Houses. All the colors inside the houses give power to the place. The houses are designed and decorated by lots of orange furniture. The smallest house has one master room, two small rooms that share one restroom, one living room, and a kitchen. The middle houses has two master rooms, two small rooms, a restroom, and a kitchen along with a living room, lastly a swimming pool indoor. The largest house has an outdoor swimming pool, three master rooms, three small rooms each with restrooms, two living rooms, one upstairs and one downstairs, and a kitchen that has a stunning view to the wonderful garden.